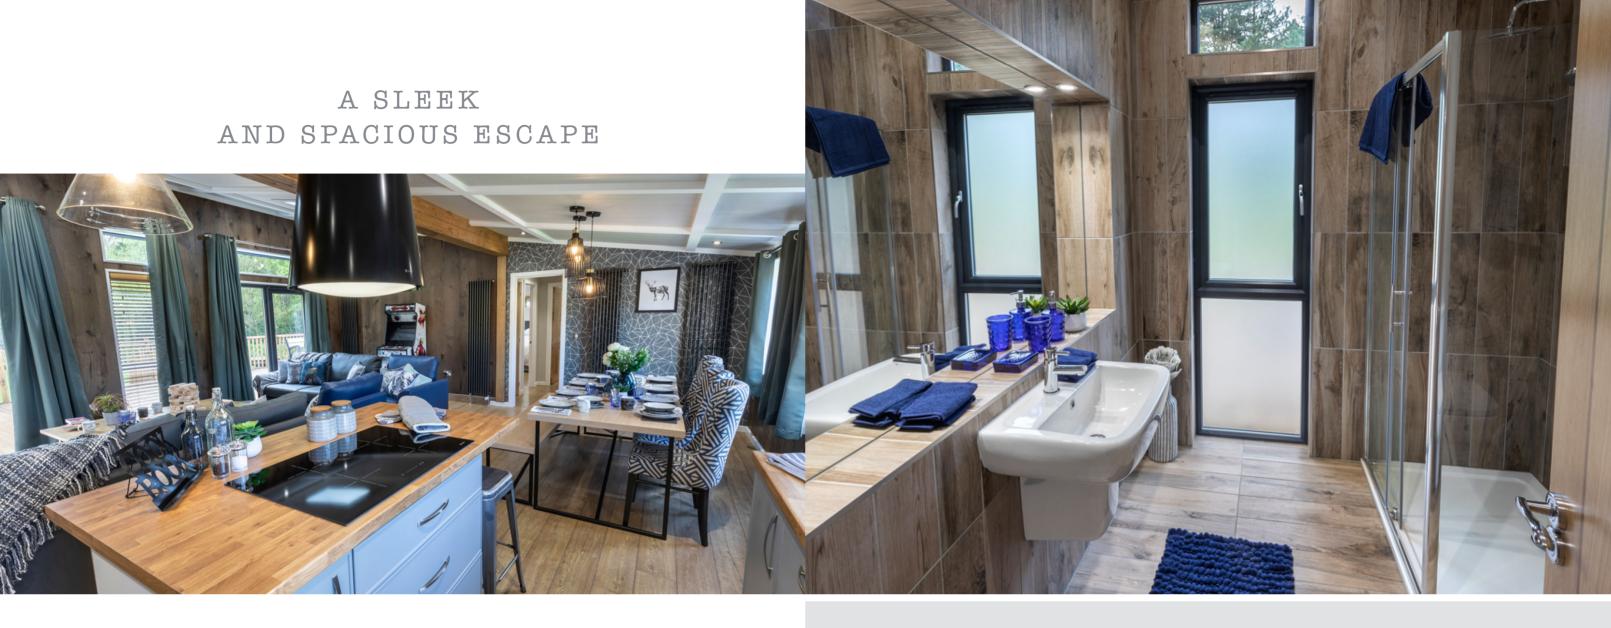

# ESCAPE TO LUXURY THE TINGDENE SHERWOOD - REEDS BAY -

Stylish and contemporary, the Tingdene Sherwood lodge has been exclusively customised for Ribby Hall Village.

A real statement lodge - every detail carefully designed for a wow factor. The Canexel cladding, anthracite grey external details make for a stunning first impression, while sunlight pours into the stylish and contemporary interior through skylights to the lounge. With three luxurious bedrooms featuring built-in wardrobes, an en-suite with rain head shower and a luxurious bathroom, this is the perfect holiday lodge for larger families or groups.

- Four burner hob, oven, microwave, wine cooler, dishwasher and fridge/freezer
- Wood burner
- Shower with sliding door and rain head
- Glass surround, grey decking included for a modern feel