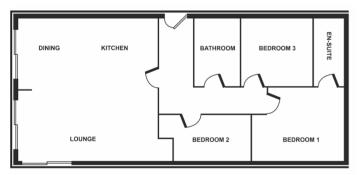

## THE TINGDENE SHERWOOD

The Tingdene Sherwood boasts three bedrooms, including a master with en-suite as well as an impressive open plan living, dining and kitchen area. Externally, the lodge benefits from Canexel cladding, anthracite grey external details make for a stunning first impression, glazed front door and mono-pitch roof. All lodges at Reeds Bay will benefit from fibre internet connectivity and private parking.

# ESCAPE TO LUXURY THE TINGDENE SHERWOOD - REEDS BAY -

Stylish and contemporary, the Tingdene Sherwood lodge has been exclusively customised for Ribby Hall Village.

A real statement lodge - every detail carefully designed for a wow factor. The Canexel cladding, anthracite grey external details make for a stunning first impression, while sunlight pours into the stylish and contemporary interior through skylights to the lounge. With three luxurious bedrooms featuring built-in wardrobes, an en-suite with rain head shower and a luxurious bathroom, this is the perfect holiday lodge for larger families or groups.