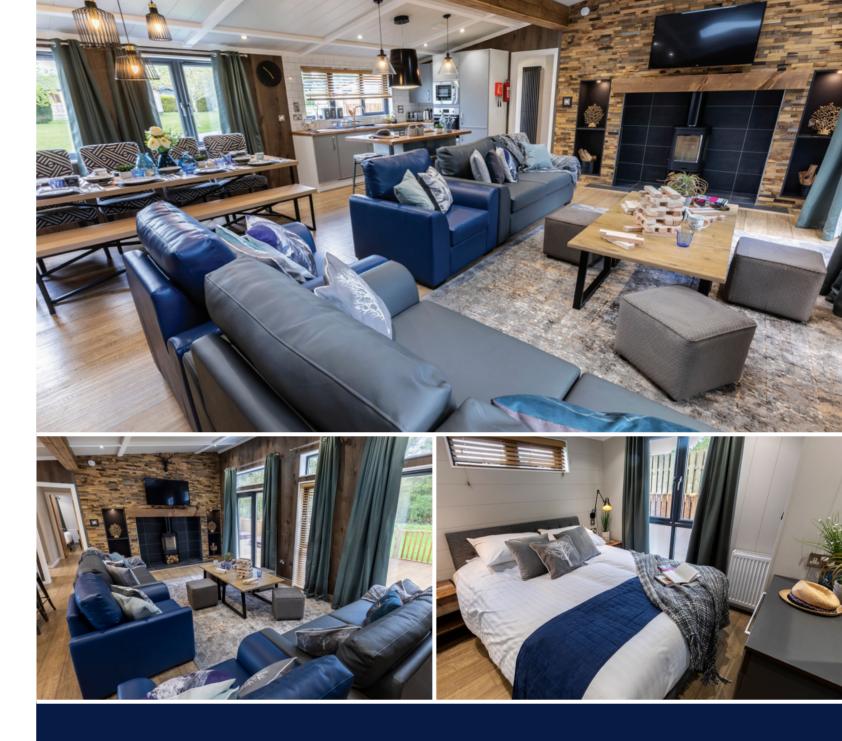

# ESCAPE TO LUXURY THE TINGDENE SHERWOOD - REEDS BAY -

Stylish and contemporary, the Tingdene Sherwood lodge has been exclusively customised for Ribby Hall Village.

A real statement lodge - every detail carefully designed for a wow factor. The Canexel cladding, anthracite grey external details make for a stunning first impression, while sunlight pours into the stylish and contemporary interior through skylights to the lounge. With three luxurious bedrooms featuring built-in wardrobes, an en-suite with rain head shower and a luxurious bathroom, this is the perfect holiday lodge for larger families or groups.

#### Key Features:

- Western red cedar clad exterior
- Mono-pitch ceilings throughout following roofline
  Oak laminate flooring
- Inset fireplace with anthracite tiling
- Two skylights to lounge
- Breakfast bar with four stools