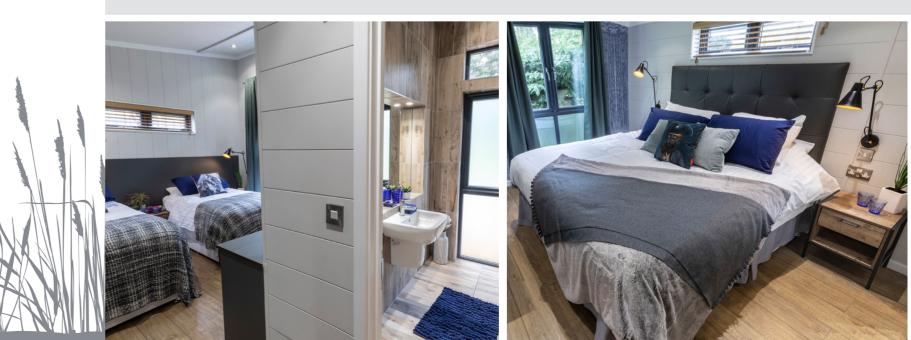

## THE TINGDENE SHERWOOD

The Tingdene Sherwood boasts three bedrooms, including a master with en-suite as well as an impressive open plan living, dining and kitchen area. Externally, the lodge benefits from Canexel cladding, anthracite grey external details make for a stunning first impression, glazed front door and mono-pitch roof. All lodges at Reeds Bay will benefit from fibre internet connectivity and private parking.

# ESCAPE TO LUXURY THE TINGDENE SHERWOOD - REEDS BAY -

Stylish and contemporary, the Tingdene Sherwood lodge has been exclusively customised for Ribby Hall Village.

A real statement lodge - every detail carefully designed for a wow factor. The Canexel cladding, anthracite grey external details make for a stunning first impression, while sunlight pours into the stylish and contemporary interior through skylights to the lounge. With three luxurious bedrooms featuring built-in wardrobes, an en-suite with rain head shower and a luxurious bathroom, this is the perfect holiday lodge for larger families or groups.