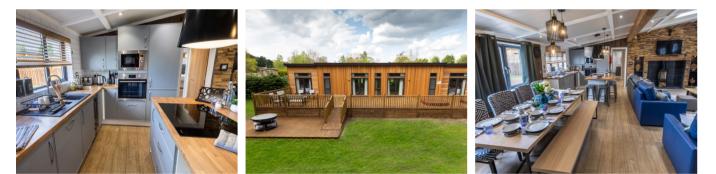

## THE TINGDENE SHERWOOD

The Tingdene Sherwood boasts three bedrooms, including a master with en-suite as well as an impressive open plan living, dining and kitchen area. Externally, the lodge benefits from Canexel cladding, anthracite grey external details make for a stunning first impression, glazed front door and mono-pitch roof. All lodges at Reeds Bay will benefit from fibre internet connectivity and private parking.

# ESCAPE TO LUXURY THE TINGDENE SHERWOOD - REEDS BAY -

Stylish and contemporary, the Tingdene Sherwood lodge has been exclusively customised for Ribby Hall Village.

A real statement lodge - every detail carefully designed for a wow factor. The Canexel cladding, anthracite grey external details make for a stunning first impression, while sunlight pours into the stylish and contemporary interior through skylights to the lounge. With three luxurious bedrooms featuring built-in wardrobes, an en-suite with rain head shower and a luxurious bathroom, this is the perfect holiday lodge for larger families or groups.

#### Key Features:

- Western red cedar clad exterior
- Mono-pitch ceilings throughout following roofline
  Oak laminate flooring
- Inset fireplace with anthracite tiling
- Two skylights to lounge
- Breakfast bar with four stools

- Four burner hob, oven, microwave, wine cooler, dishwasher and fridge/freezer
- Wood burner
- Shower with sliding door and rain head
- Glass surround, grey decking included for a modern feel