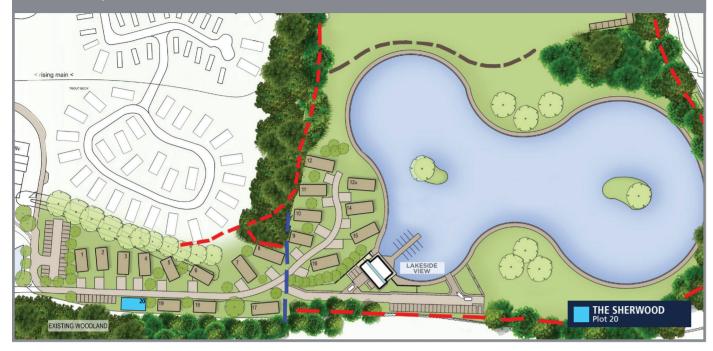

The Tingdene Sherwood 45ft x 20ft has been selected and positioned to compliment the merits of plot 20.

#### PLOT 20

Built to BS3632, protected by manufacturer warranties - available on request.

Information and photographs are for illustration purposes only. The lodge to arrive on plot 20 is customised to us.