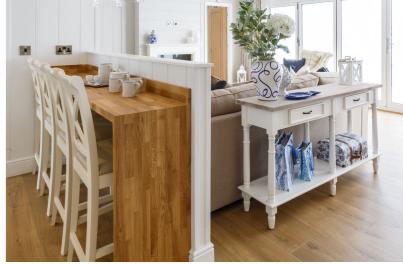

## The Hampton is one of 20 uniquely designed holiday homes at Ribby Hall Village's new exclusive lakeside setting, Reeds Bay.

The Hampton's stunning architectural design and front elevation boasting bi-folding doors, bring the outdoors in, perfect for when the warm weather arrives. A plethora of windows allow every area of the open plan living space to fill with light all year round and the white pitched ceilings with exposed beams create an exceptionally light and airy atmosphere.

### Key Features:

- Stunning architecturally inspired exterior
- High pitched ceilings, exposed beams & timber flooring
- Six sectioned bi-fold doors providing panoramic views from every corner
- Adjoining dresser area to the main bedroom that leads into the en-suite
- Fully fitted kitchen appliances, five burner gas hob, oven, microwave, dishwasher, fridge/freezer and dual washer/dryer
- Stunning details in each room including indulgent mood lighting in the kitchen, wood panelling in the bedrooms and stunning feature tiling