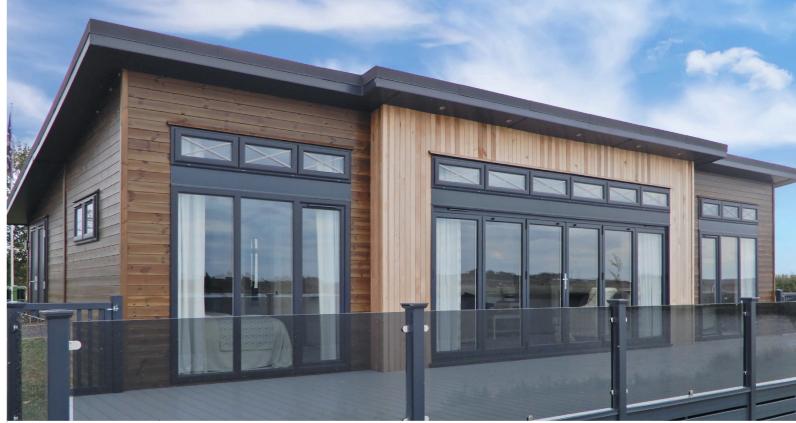

### THE HAMPTON - PLOT 19

The 45x20ft plot, boasts three bedrooms, including a master with en-suite, a walk in wardrobe with dressing area, as well as utility area. Externally, the lodge benefits from Canexel 'Timberwolf' grey cladding and a stunning anthracite decking with stylish and contemporary glass surround. All lodges at Reeds Bay will benefit from fibre internet connectivity and a private parking space as standard.

## The Hampton is one of 20 uniquely designed holiday homes at Ribby Hall Village's new exclusive lakeside setting, Reeds Bay.

The Hampton's stunning architectural design and front elevation boasting bi-folding doors, bring the outdoors in, perfect for when the warm weather arrives. A plethora of windows allow every area of the open plan living space to fill with light all year round and the white pitched ceilings with exposed beams create an exceptionally light and airy atmosphere.