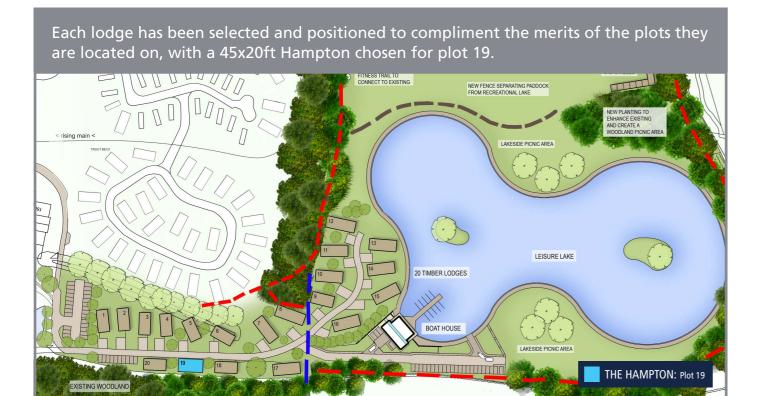

### THE HAMPTON - PLOT 19

The 45x20ft plot, boasts three bedrooms, including a master with en-suite, a walk in wardrobe with dressing area, as well as utility area. Externally, the lodge benefits from Canexel 'Timberwolf' grey cladding and a stunning anthracite decking with stylish and contemporary glass surround. All lodges at Reeds Bay will benefit from fibre internet connectivity and a private parking space as standard.

## ESCAPE TO LUXURY

THE HAMPTON

- REEDS BAY -