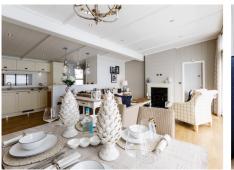

## The Hampton is one of 20 uniquely designed holiday homes at Ribby Hall Village's new exclusive lakeside setting, Reeds Bay.

The Hampton's stunning architectural design and front elevation boasting bi-folding doors, bring the outdoors in, perfect for when the warm weather arrives. A plethora of windows allow every area of the open plan living space to fill with light all year round and the white pitched ceilings with exposed beams create an exceptionally light and airy atmosphere.

### Key Features:

- Stunning architecturally inspired exterior
- High pitched ceilings, exposed beams & timber flooring
- Six sectioned bi-fold doors providing panoramic views from every corner
- Adjoining dresser area to the main bedroom that leads into the en-suite
- Fully fitted kitchen appliances, five burner gas hob, oven, microwave, dishwasher, fridge/freezer and dual washer/dryer
- Stunning details in each room including indulgent mood lighting in the kitchen, wood panelling in the bedrooms and stunning feature tiling