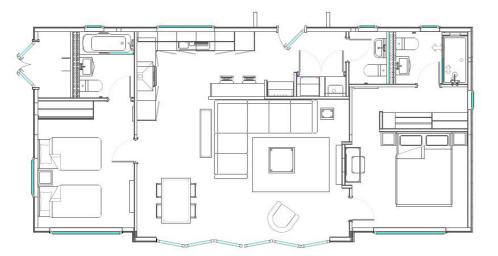

Other plots and layouts are available for this lodge type, please speak to a member of the Sales Team for more details.

Floor Plan shown is for a 45x22ft 2 bedroom Hampton for illustration purposes only.

With the twist on the typical lodge layout, it boasts opposing bedrooms, making each a personal private hideaway from the outside world.

The Hampton provides a stunning sanctuary away from modern day stress.