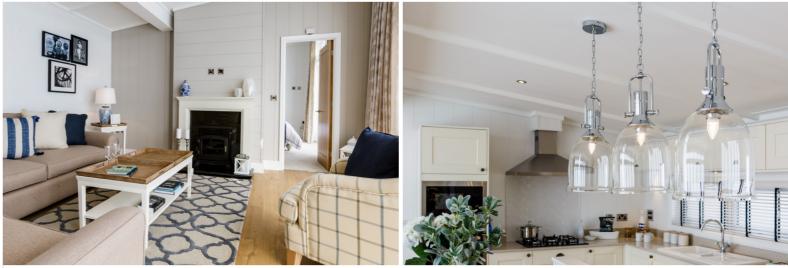

## The Hampton is one of 20 uniquely designed holiday homes at Ribby Hall Village's new exclusive lakeside setting, Reeds Bay.

The Hampton's stunning architectural design and front elevation boasting bi-folding doors, bring the outdoors in, perfect for when the warm weather arrives. A plethora of windows allow every area of the open plan living space to fill with light all year round and the white pitched ceilings with exposed beams create an exceptionally light and airy atmosphere.

### Key Features:

- Stunning architecturally inspired exterior
- High pitched ceilings, exposed beams & timber flooring
- Six sectioned bi-fold doors providing panoramic views from every corner
- Adjoining dresser area to the main bedroom that leads into the en-suite
- Fully fitted kitchen appliances, five burner gas hob, oven, microwave, dishwasher, fridge/freezer and dual washer/dryer
- Stunning details in each room including indulgent mood lighting in the kitchen, wood panelling in the bedrooms and stunning feature tiling