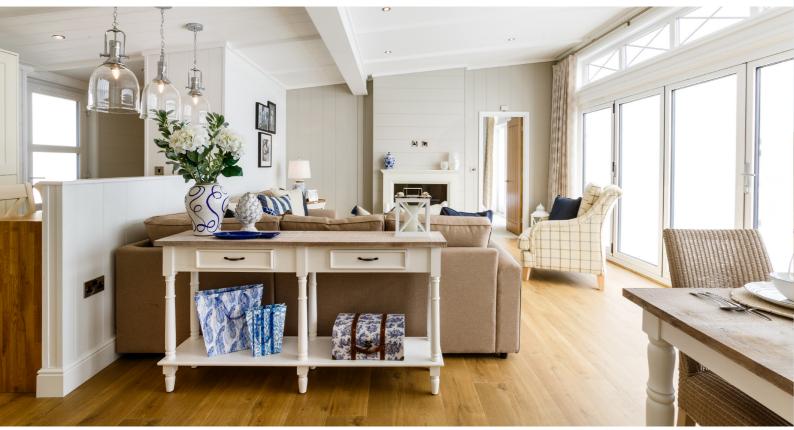

## The Hampton is one of 20 uniquely designed holiday homes at Ribby Hall Village's new exclusive lakeside setting, Reeds Bay.

The Hampton's stunning architectural design and front elevation boasting bi-folding doors, bring the outdoors in, perfect for when the warm weather arrives. A plethora of windows allow every area of the open plan living space to fill with light all year round and the white pitched ceilings with exposed beams create an exceptionally light and airy atmosphere.

### Key Features:

- Stunning architecturally inspired exterior
- High pitched ceilings, exposed beams & timber flooring
- Six sectioned bi-fold doors providing panoramic views from every corner
- Adjoining dresser area to the main bedroom that leads into the en-suite
- Fully fitted kitchen appliances, five burner gas hob, oven, microwave, dishwasher, fridge/freezer and dual washer/dryer
- Stunning details in each room including indulgent mood lighting in the kitchen, wood panelling in the bedrooms and stunning feature tiling