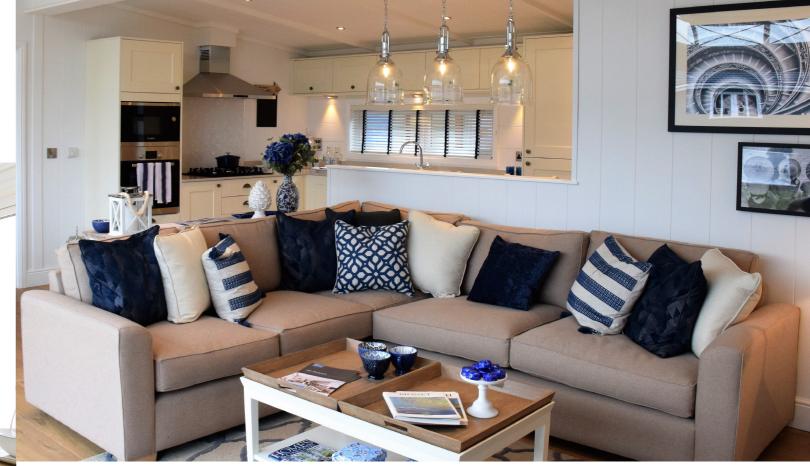

# THE HEIGHT OF SOPHISTICATION AND CLEVER DESIGN

## The Hampton is one of 20 uniquely designed holiday homes at Ribby Hall Village's new exclusive lakeside setting, Reeds Bay.

The Hampton's stunning architectural design and front elevation boasting bi-folding doors, bring the outdoors in, perfect for when the warm weather arrives. A plethora of windows allow every area of the open plan living space to fill with light all year round and the white pitched ceilings with exposed beams create an exceptionally light and airy atmosphere.

### Key Features:

- Stunning architecturally inspired exterior
- High pitched ceilings, exposed beams & timber flooring
- Six sectioned bi-fold doors providing panoramic views from every corner
- Adjoining dresser area to the main bedroom that leads into the en-suite
- Fully fitted kitchen appliances, five burner gas hob, oven, microwave, dishwasher, fridge/freezer and dual washer/dryer
- Stunning details in each room including indulgent mood lighting in the kitchen, wood panelling in the bedrooms and stunning feature tiling