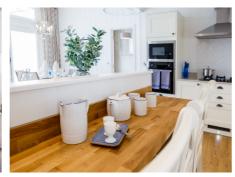

### Key Features:

- Stunning architecturally inspired exterior
- High pitched ceilings, exposed beams & timber flooring
- Six sectioned bi-fold doors providing panoramic views from every corner
- Adjoining dresser area to the main bedroom that leads into the en-suite
- Fully fitted kitchen appliances, five burner gas hob, oven, microwave, dishwasher, fridge/freezer and dual washer/dryer
- Stunning details in each room including indulgent mood lighting in the kitchen, wood panelling in the bedrooms and stunning feature tiling