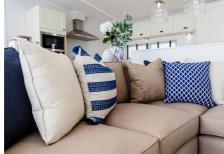

## The Hampton is one of 20 uniquely designed holiday homes at Ribby Hall Village's new exclusive lakeside setting, Reeds Bay.

The Hampton's stunning architectural design and front elevation boasting bi-folding doors, bring the outdoors in, perfect for when the warm weather arrives. A plethora of windows allow every area of the open plan living space to fill with light all year round and the white pitched ceilings with exposed beams create an exceptionally light and airy atmosphere.

### Key Features:

- Stunning architecturally inspired exterior
- High pitched ceilings, exposed beams & timber flooring
- Six sectioned bi-fold doors providing panoramic views from every corner
- Adjoining dresser area to the main bedroom that leads into the en-suite
- Fully fitted kitchen appliances, five burner gas hob, oven, microwave, dishwasher, fridge/freezer and dual washer/dryer
- Stunning details in each room including indulgent mood lighting in the kitchen, wood panelling in the bedrooms and stunning feature tiling