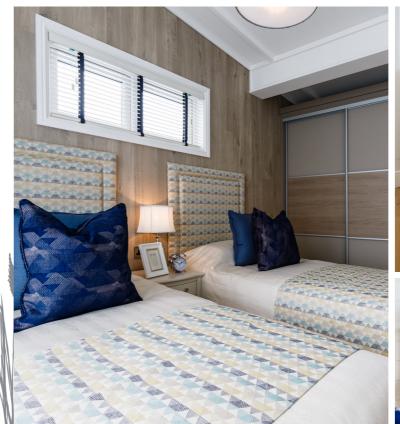

### THE HAMPTON - PLOT 19

The 45x20ft plot, boasts three bedrooms, including a master with en-suite, a walk in wardrobe with dressing area, as well as utility area. Externally, the lodge benefits from Canexel 'Timberwolf' grey cladding and a stunning anthracite decking with stylish and contemporary glass surround. All lodges at Reeds Bay will benefit from fibre internet connectivity and a private parking space as standard.

With the twist on the typical lodge layout, it boasts opposing bedrooms, making each a personal private hideaway from the outside world.

The Hampton provides a stunning sanctuary away from modern day stress.