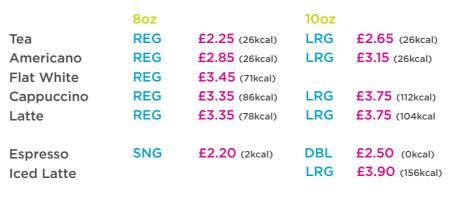

### Het Drinks 8

Hot Chocolate **REG** £3.45 (188kcal)

LUXURY £4.05 (269kcal) Served with Marshmallows and Whipped cream

REG £3.95 (188kcal) LUXURY £4.55 (269kcal) Served with Marshmallows

and Whipped cream